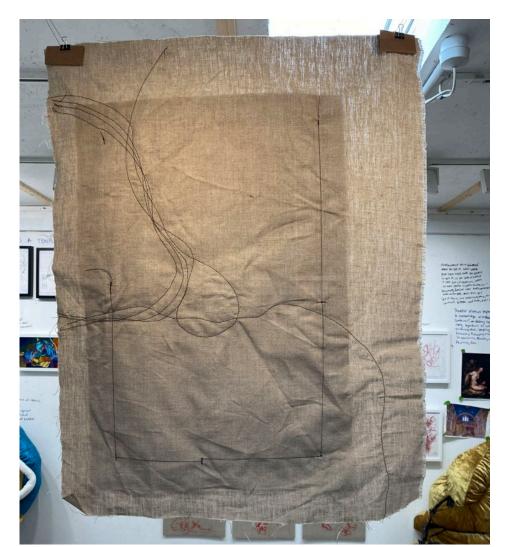

Tea with a side of Pain Map. 2022. Oil on tea towel with recycled packaging wrapper, kraft paper, and stitching on Belgian linen. 59 x 74 cm (Above: view 1, Below: view 2)

Above: It's not nothing. 2022. Oil on Belgian linen with recycled packaging on hospital gown. 74 x 74 cm Below: view 2, hanging.