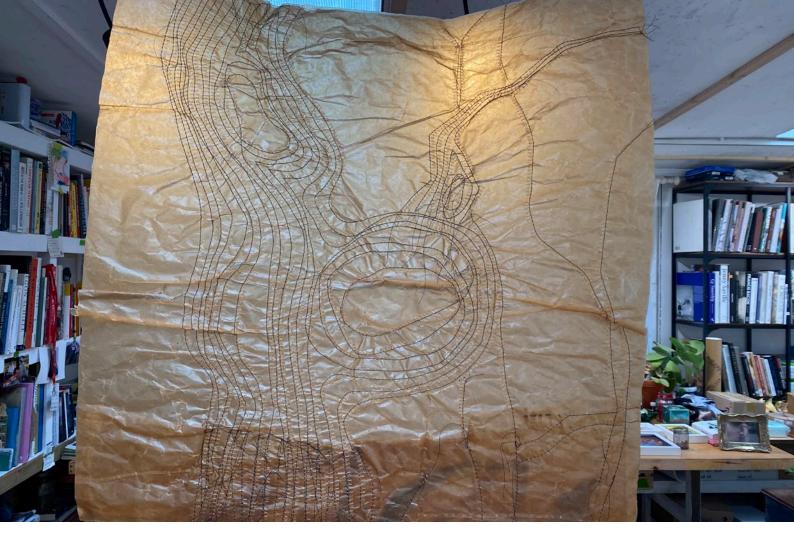

Half a treetop. 2022. stitching on kraft paper, 83 x 80 cm. (Below: detail view)

Portrait of the Master, sutured. 2023 oil on Belgian linen on Kraft paper with stitching 54 x 60 cm (above: view 1, below: view 2)