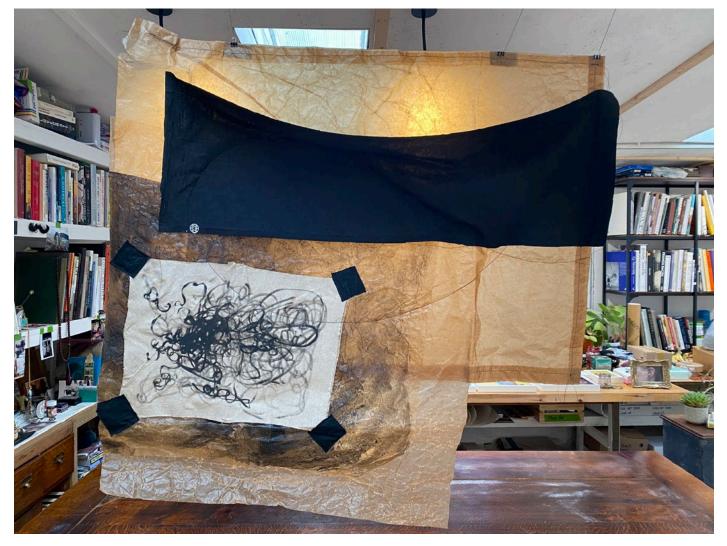

The Other Side Material exploration 2022 - 2023 HOVE

For your consideration - Subterranean Organ - 14 - 18 April, Crypt Gallery

.

Thought Gesture - Red on Black on Blue. 2023. Oil on kraft paper, oil on sutured Belgian linen. 88 x 160 cm. (Above: on table. Below: detail)