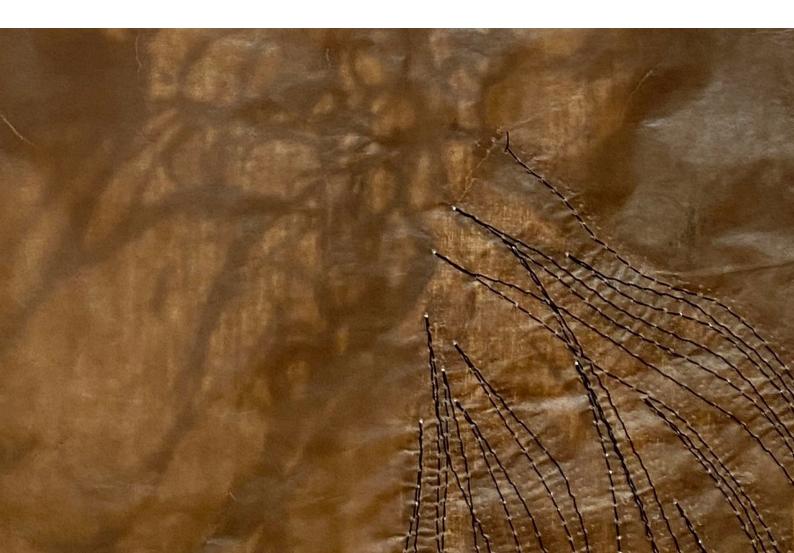

Above: Hospital Bankie. 2022. Oil on hospital gown with antique kimono fabric on stitched kraft paper. 60 x 74 cm (detail view) Below: Portrait of the Master, sutured. 2023 oil on Belgian linen on Kraft paper with stitching 54 x 60 cm (detail view)