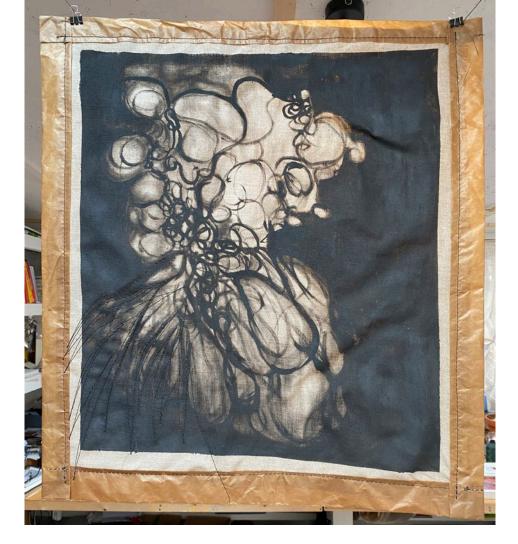

Thought Gesture with After Thought. 2022. Oil on sutured Belgian linen, oil, stitching and antique kimono silk on Kraft paper. 115 x 115 cm (above: installation view 1, below: installation view 2)

Hospital Bankie. 2022. Oil on hospital gown with antique kimono fabric on stitched kraft paper. 60 x 74 cm (above: installation view 1, below: installation view 2)