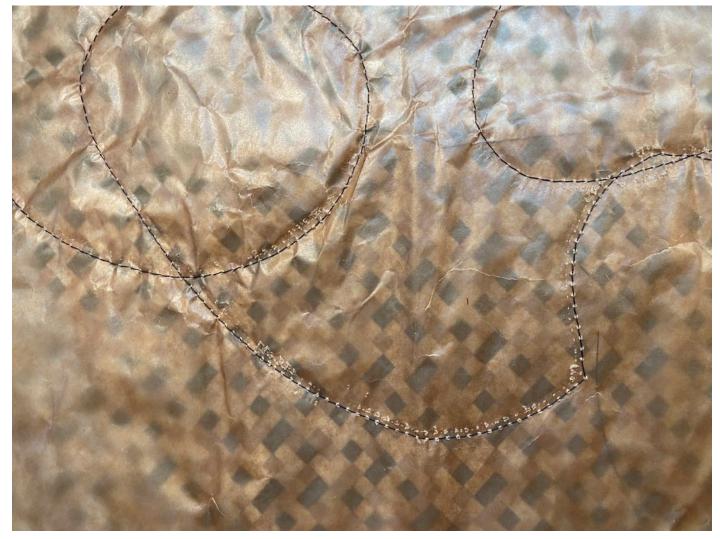

Above: Hospital Bankie. 2022. Oil on hospital gown with antique kimono fabric on stitched kraft paper. 60 x 74 cm (detail view) Below: Portrait of the Master, sutured. 2023 oil on Belgian linen on Kraft paper with stitching 54 x 60 cm (detail view)