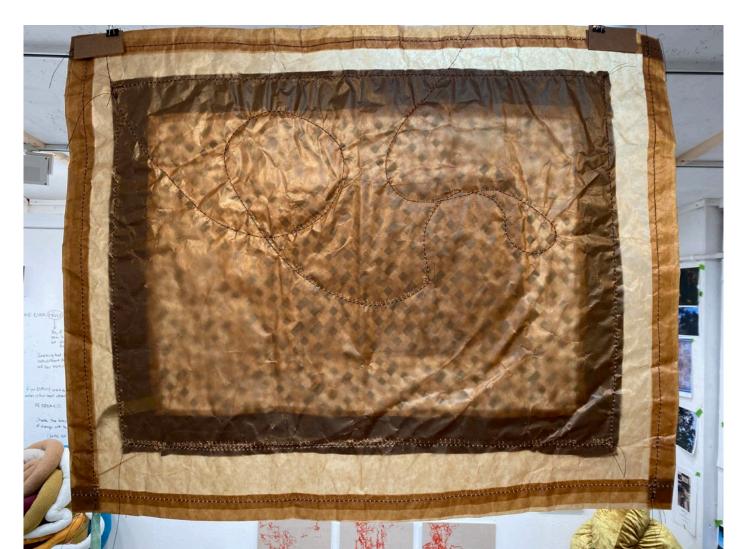

Above: Hospital Bankie. 2022. Oil on hospital gown with antique kimono fabric on stitched kraft paper. 60 x 74 cm (detail view) Below: Portrait of the Master, sutured. 2023 oil on Belgian linen on Kraft paper with stitching 54 x 60 cm (detail view)