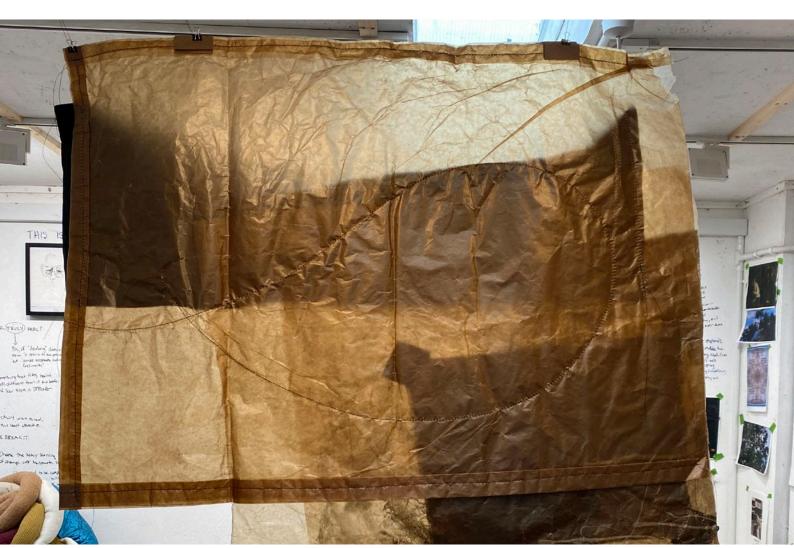

Half a treetop. 2022. stitching on kraft paper, 83 x 80 cm. (Below: detail view)

Portrait of the Master, sutured. 2023 oil on Belgian linen on Kraft paper with stitching 54 x 60 cm (above: view 1, below: view 2)