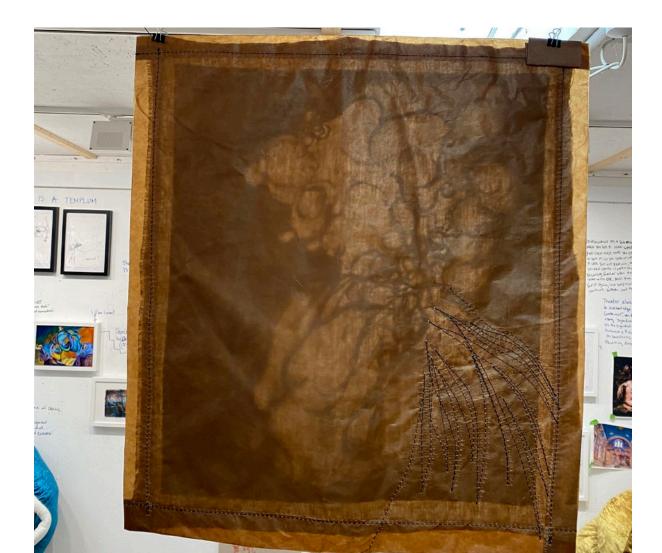

Thought Gesture with After Thought. 2022. Oil on sutured Belgian linen, oil, stitching and antique kimono silk on Kraft paper. 115 x 115 cm (above: installation view 1, below: installation view 2)

Hospital Bankie. 2022. Oil on hospital gown with antique kimono fabric on stitched kraft paper. 60 x 74 cm (above: installation view 1, below: installation view 2)