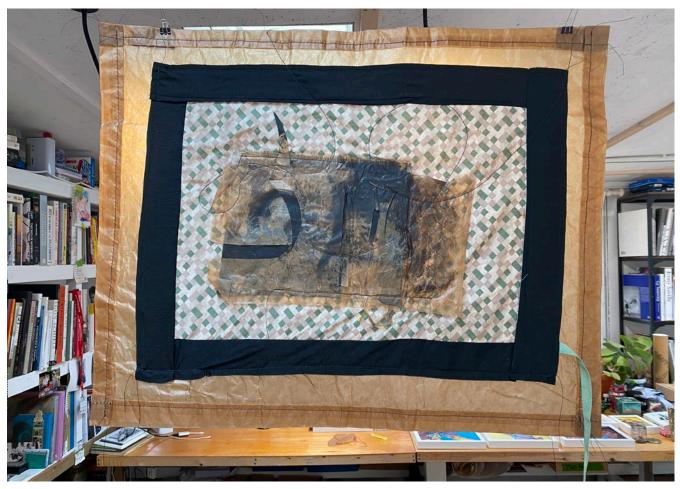

Above: Hospital Bankie. 2022. Oil on hospital gown with antique kimono fabric on stitched kraft paper. 60 x 74 cm (detail view) Below: Portrait of the Master, sutured. 2023 oil on Belgian linen on Kraft paper with stitching 54 x 60 cm (detail view)