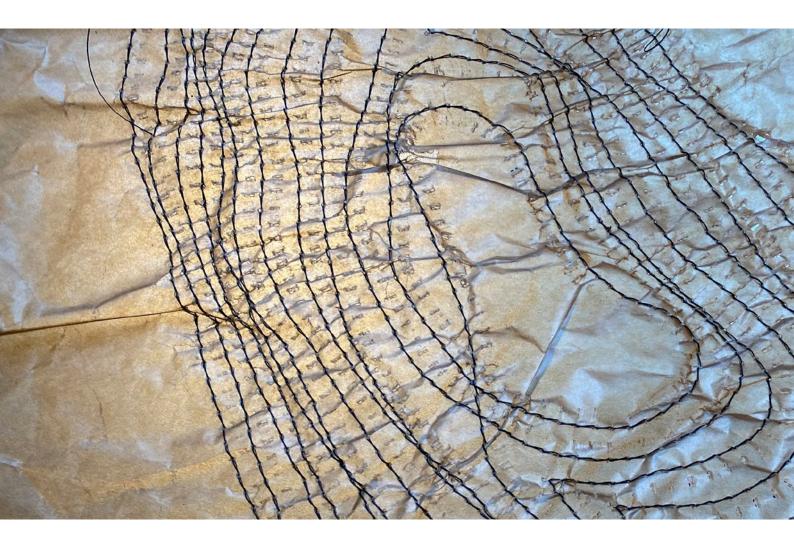

Half a treetop. 2022. stitching on kraft paper, 83 x 80 cm. (Below: detail view)

Portrait of the Master, sutured. 2023 oil on Belgian linen on Kraft paper with stitching 54 x 60 cm (above: view 1, below: view 2)