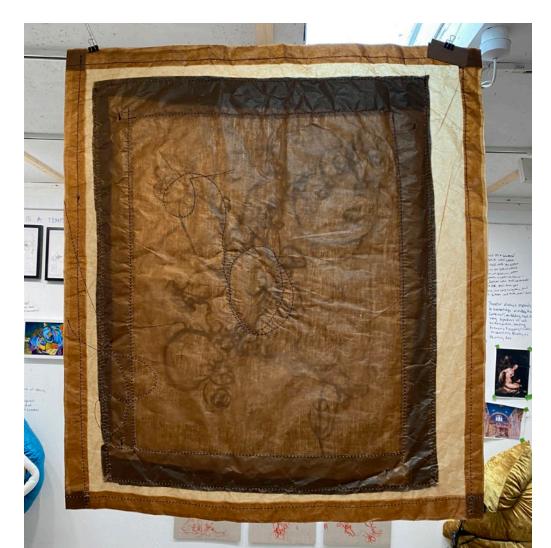

Thought Gesture with After Thought. 2022. Oil on sutured Belgian linen, oil, stitching and antique kimono silk on Kraft paper. 115 x 115 cm (above: installation view 1, below: installation view 2)

Hospital Bankie. 2022. Oil on hospital gown with antique kimono fabric on stitched kraft paper. 60 x 74 cm (above: installation view 1, below: installation view 2)