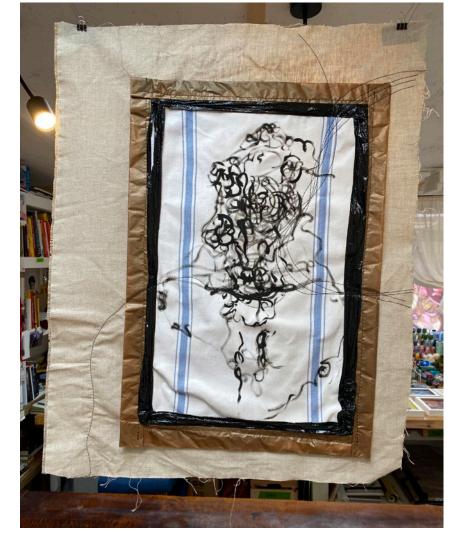

Tea with a side of Pain Map. 2022. Oil on tea towel with recycled packaging wrapper, kraft paper, and stitching on Belgian linen. 59 x 74 cm (Above: view 1, Below: view 2)

Above: It's not nothing. 2022. Oil on Belgian linen with recycled packaging on hospital gown. 74 x 74 cm Below: view 2, hanging.