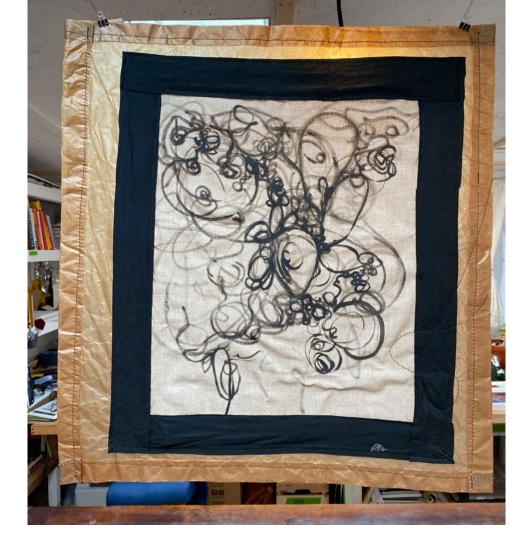

Thought Gesture with After Thought. 2022. Oil on sutured Belgian linen, oil, stitching and antique kimono silk on Kraft paper. 115 x 115 cm (above: installation view 1, below: installation view 2)

Hospital Bankie. 2022. Oil on hospital gown with antique kimono fabric on stitched kraft paper. 60 x 74 cm (above: installation view 1, below: installation view 2)