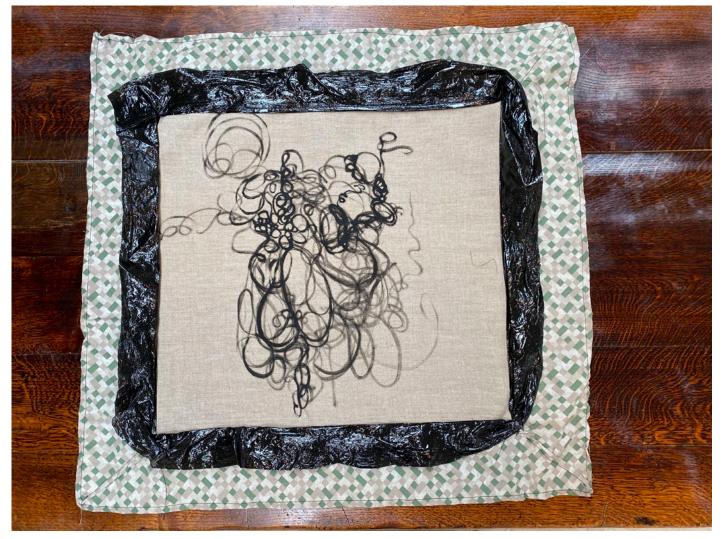

The Novel of my Body. 2023 oil on Belgian linen on Kraft paper with stitching and antique kimono fabric. 68 x 75cm (above: view 1, below: view 2)

The Other Side Material exploration 2022 - 2023

w: katehowe.com e: kate@katehowe.com i: @katehowestudios